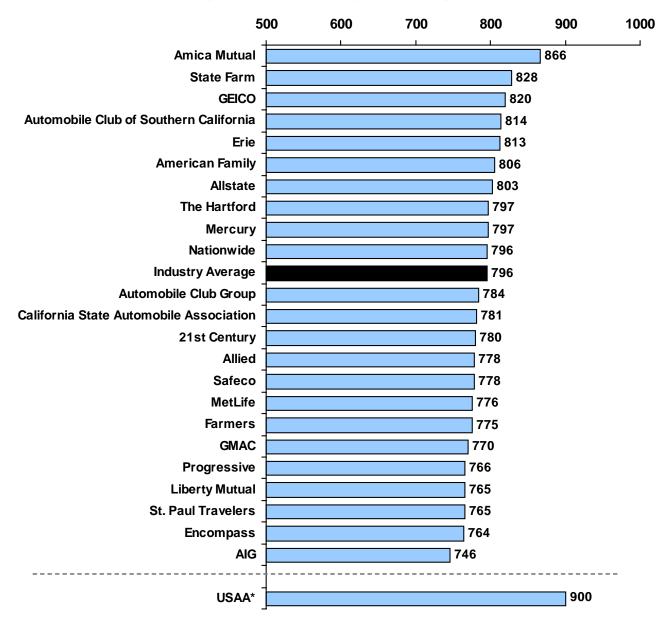

## J.D. Power and Associates 2005 National Auto Insurance Study<sup>™</sup>

## Overall Satisfaction Index Ranking

(Based on a 1,000-point scale)

<sup>\*</sup> USAA is an insurance provider open only to a U.S. military personnel and their families and therefore is not included in the rankings.

Source: J.D. Power and Associates 2005 National Auto Insurance Study<sup>SM</sup>

Charts and graphs extracted from this press release must be accompanied by a statement identifying J.D. Power and Associates as the publisher and the J.D. Power and Associates 2005 National Auto Insurance Study<sup>SM</sup> as the source. No advertising or other promotional use can be made of the information in this release or J.D. Power and Associates study results without the express prior written consent of J.D. Power and Associates.